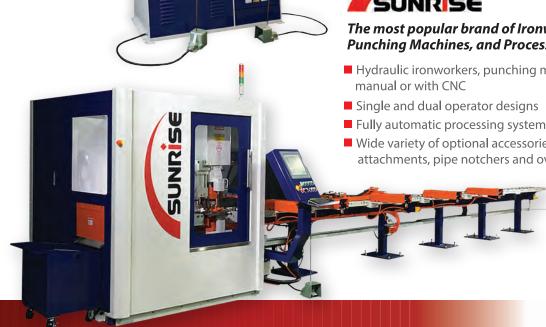

#### Ironworkers **CNC Ironworkers | Processing Lines**

#### The most popular brand of Ironworkers, Punching Machines, and Processing Systems

- Hydraulic ironworkers, punching machines. All available in
- Fully automatic processing systems for angle, plate, and channel
- Wide variety of optional accessories including press brake attachments, pipe notchers and oversize punching kits