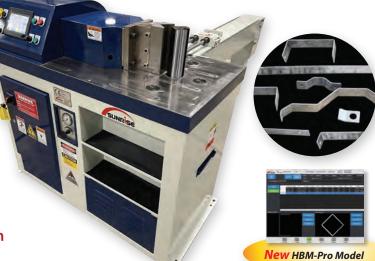

#### **Custom Tube and Pipe Punching Machines**

#### Custom Tube Punching Machines

- Punching solutions for tube, extrusion, and other profiles since 1963
- Auto, Manual, and Multi-Tube configurations