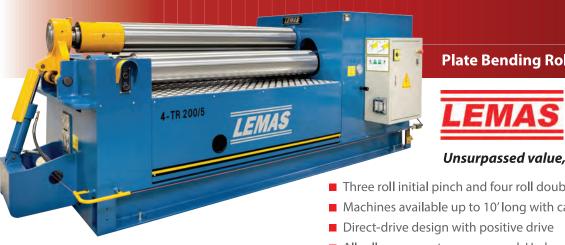

#### **Plate Bending Rolls**

#### Unsurpassed value, proven reliability

- Three roll initial pinch and four roll double pinch plate rolls
- Machines available up to 10′ long with capacities up to 9/16″ thickness
- All roll movements are powered. Hydraulic drop end for easy part removal, powered tilt of the bending rolls, digital readouts, hardened rolls, spherical bearings are all standard features