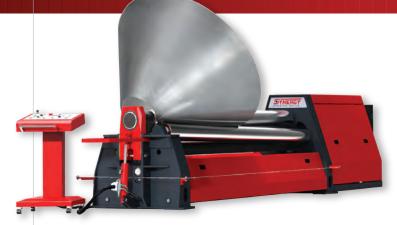

#### **Plate Bending Rolls**

#### **SYNERG** BENDING ROLLS

Heavy duty bending rolls at an affordable price

- Three roll and four roll double pinch plate bending rolls
- All hydraulic machines, drop end for easy part removal. Powered tilt of the bending rolls, digital readouts, hardened rolls and cone bending are all standard features

#### Unsurpassed value, proven reliability

- Three roll initial pinch and four roll double pinch plate rolls
- Machines available up to 10′ long with capacities up to 9/16″ thickness
- All roll movements are powered. Hydraulic drop end for easy part removal, powered tilt of the bending rolls, digital readouts, hardened rolls, spherical bearings are all standard features